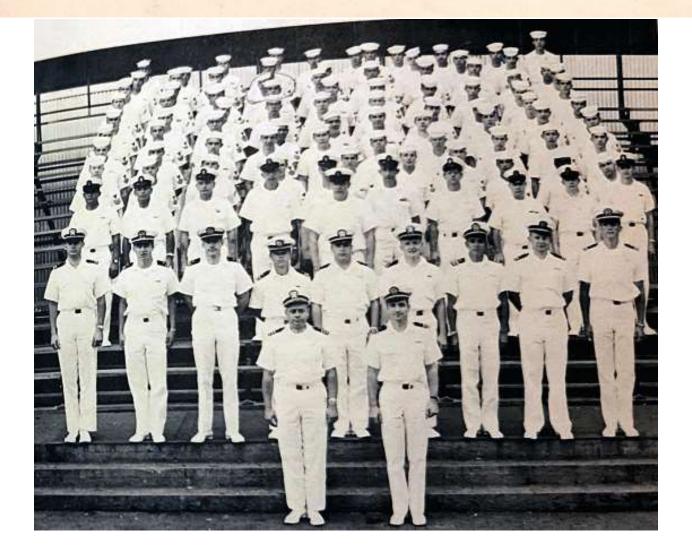

This is to certify that

Donald O. NELSON, SA, USN

has completed successfully the Knlisted Basic Submarine Course U.S. Nabal Submarine School, U.S. Nabal Submarine Base New Hondon Groton, Connecticut

Bate 20 May 1966